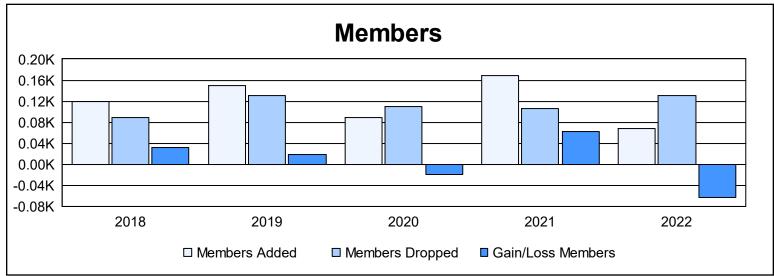

District 119 As of June 2022 Cumulative

| Year      | New<br>Clubs | Dropped<br>Clubs | Gain/<br>Loss<br>Clubs | New<br>Members | Charter<br>Members | Reinstate<br>Members | Transfer<br>Members | Total<br>Member<br>Added | Total<br>Members<br>Dropped | Gain/<br>Loss<br>Members |
|-----------|--------------|------------------|------------------------|----------------|--------------------|----------------------|---------------------|--------------------------|-----------------------------|--------------------------|
| 2017-2018 | 1            | 2                | -1                     | 92             | 25                 | 3                    | 0                   | 120                      | 88                          | 32                       |
| 2018-2019 | 3            | 1                | 2                      | 66             | 73                 | 9                    | 1                   | 149                      | 131                         | 18                       |
| 2019-2020 | 1            | 2                | -1                     | 61             | 21                 | 3                    | 4                   | 89                       | 109                         | -20                      |
| 2020-2021 | 3            | 0                | 3                      | 88             | 63                 | 0                    | 17                  | 168                      | 106                         | 62                       |
| 2021-2022 | 0            | 3                | -3                     | 62             | 0                  | 2                    | 3                   | 67                       | 130                         | -63                      |
| Average   | 2            | 2                | 0                      | 74             | 36                 | 3                    | 5                   | 119                      | 113                         | 6                        |